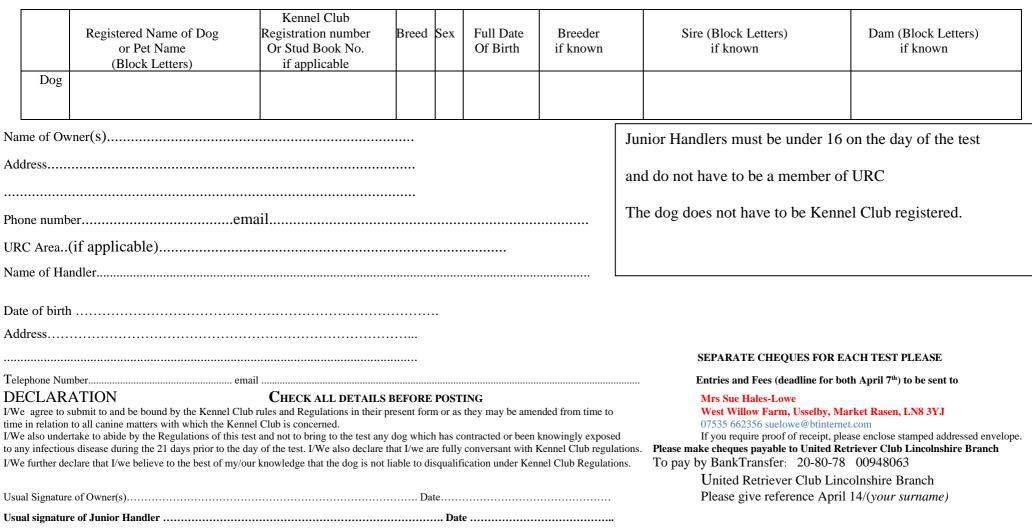

## WRITING MUST BE IN INK AND BLOCK CAPITALS

This form must be used by only one person (or partnership). If the dog is registered with the kennel club, its name and all the details as recorded with the Kennel Club must be given on this form.

## <u>ID Number 1676</u>

## Junior Handler Competition

Sunday April 14<sup>th</sup> 2024 not before 1.00pm Claxby Grange Farm, Claxby LN8 3YR Entries (Form AND FEE) Close April 7th Entry Fee £6.00 Fees must be paid at time of entry.

Note: Dogs entered in breach of Kennel Club Regulations are liable to disqualification, whether or not the owner was aware of the breach.